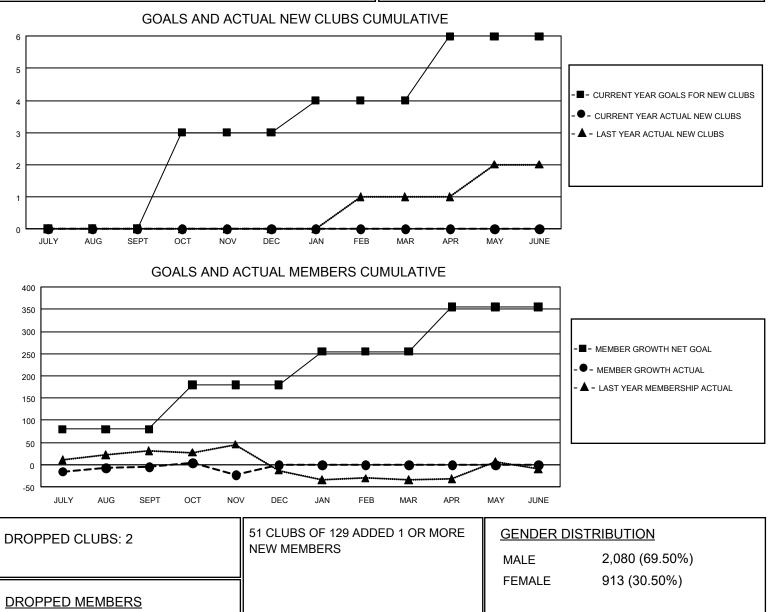

**GMT CA** 1

| Clubs                 |               |           |               | Members               |                        |                         |                                                    |
|-----------------------|---------------|-----------|---------------|-----------------------|------------------------|-------------------------|----------------------------------------------------|
| RESULTS FOR 2019-2020 |               |           |               | RESULTS FOR 2019-2020 |                        |                         |                                                    |
| QUARTER               | NEW CLUB GOAL | NEW CLUBS | DROPPED CLUBS | QUARTER MEM           | BER GROWTH NET<br>GOAL | MEMBER GROWTH<br>ACTUAL | DROPPED<br>MEMBERS ACTUAL<br>(including transfers) |
| JULY/AUG/SEPT         | 0             | 0         | 0             | JULY/AUG/SEPT         | 240                    | 85                      | 81                                                 |
| OCT/NOV/DEC           | 9             | 0         | 2             | OCT/NOV/DEC           | 300                    | 48                      | 64                                                 |
| JAN/FEB/MAR           | 3             | 0         | 0             | JAN/FEB/MAR           | 225                    | 0                       | 0                                                  |
| APR/MAY/JUNE          | 6             | 0         | 0             | APR/MAY/JUNE          | 300                    | 0                       | 0                                                  |